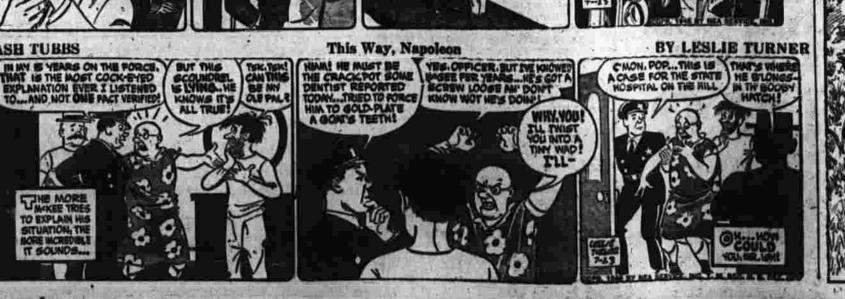

St. Margaret's Circle, Daughters f Isabella, will hold a short busi-

24 Hawthorne street, who has been a patient in the Hartford

Somers, Wednesday evening, July a State Police motorcycle and seriously injured, cut and bruised. The ping Community House at 7:30 p.